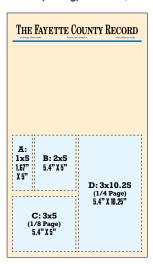

# **Dimensions - Display Ads**

These apply to both ROP and Classified pages: 1 Column = 1.67" 4 Column = 7.36" 2 Column = 3.53" 5 Column = 9.13" 3 Column = 5.4" 6 Column = 11" 6 Column = 110 Columns per page = 6 Full Page = 110 Page Length = 20.50" Page Length = 20.500"

- A 1x5: Regular Rate \$60.00; TMC \$75.00
- **B** 2x5: Regular Rate \$120.00; TMC \$150.00
- **C** 3x5 (1/8 Pg.): Regular Rate \$180.00; TMC \$225.00
- **D** 3x10.25 (1/4 Pg.): Regular Rate \$369.00; TMC \$461.25
- E 6x10.25 (1/2 Pg.): Regular Rate \$738.00; TMC \$922.50